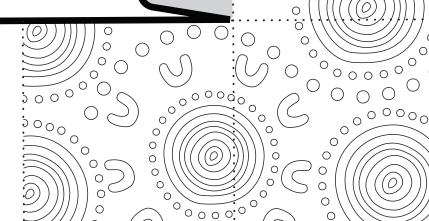

Create your own gift box featuring designs by Dharug woman Lesley Woodhouse and celebrate bringing the mob together.

- **ABOUT THE**
- **ARTWORK**
- This piece was
- created by
- Dharug woman
- Lesley
- Woodhouse. It
- speaks to the
- ripple effect of
- change that
- comes from
- people coming
- together, sharing
- thoughts and
- ideas through
- education.